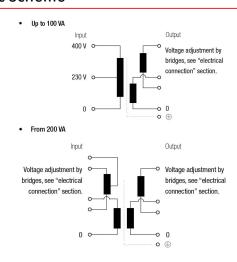

# Electric scheme

## **Electrical connection**

≥ 200 VA

Input: 230 V

400 V

460 V

Output: Connection: 1-4 IPB 12 V Bridges: 1-2 / 3-4;

IPD 115 V

IPB 24 V IPD 230 V Connection: 6-9 Bridges: 7-8

Connection: 6-9

Bridges: 6-7 / 8-9

Connection: 1-5 Bridges: 2-3

Connection: 1-4 Bridges: 2-3

IPB Single phase dry type cast resin safety transformers with IP54 protection for outdoor installation.