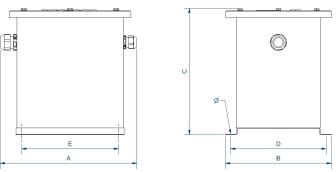

|
| Insulation          | Class H - 180ºC                                                                                 |
| Windings            | Class HC - 200 ºC                                                                               |
| Test voltage        | 4,6 kV (1 min, 50 Hz) pri-sec - 3,2 kV (1 min, 50 Hz) pri-earth - 2,5 kV (1 min, 50 Hz) secenth |
| Standards           | IEC/EN/UNE-EN 61558, CE                                                                         |
| Mounting            | Screws                                                                                          |
| Weight              | 30,3 kg                                                                                         |

# Electric scheme



## **Dimensions**



Dimensions (AxBxCxDxE): 240x235x260x212x218 mm 7Ø

## **Electrical connection**



≥ 200 VA

Input: 230 V

400 V

460 V

Output: Connection: 1-4 IPB 12 V Bridges: 1-2 / 3-4;

IPD 115 V

IPB 24 V IPD 230 V Connection: 6-9 Bridges: 7-8

Connection: 6-9

Bridges: 6-7 / 8-9

Connection: 1-5 Bridges: 2-3

Connection: 1-4 Bridges: 2-3



IPB Single phase dry type cast resin safety transformers with IP54 protection for outdoor installation.

#### **Features**

Dry type resin cast transformer

Specially designed for applications in places with risk of direct contact with water or other liquids Advantages of resin technology:

- Protection against corrosive environments
- Protection against high vibration levels
- Protection against electrodynamic efforts
- Reduction of noise level
- Increase of