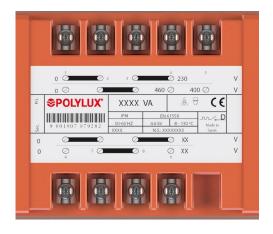

## **Electrical connection**

≥ 200 VA

Input: 230 V

400 V

460 V

Output: Connection: 1-4 IPB 12 V Bridges: 1-2 / 3-4;

IPD 115 V

IPB 24 V IPD 230 V Connection: 6-9 Bridges: 7-8

Connection: 6-9

Bridges: 6-7 / 8-9

Connection: 1-5 Bridges: 2-3

Connection: 1-4 Bridges: 2-3

IPB Single phase dry type cast resin safety transformers with IP54 protection for outdoor installation.