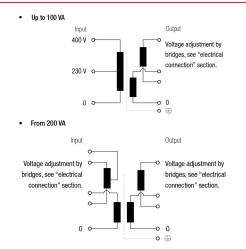

# Electric scheme

# **Electrical connection**

| ≥ 200 VA |                                        |           |                                       |
|----------|----------------------------------------|-----------|---------------------------------------|
| Input:   |                                        | Output:   |                                       |
| 230 V    | Connection: 1-4<br>Bridges: 1-2 / 3-4; | IPB 12 V  | Connection: 6-9<br>Bridges: 6-7 / 8-9 |
|          | Bridges: 1-2 / 3-4;                    | IPD 115 V | Bridges: 6-7 / 8-9                    |
| 400 V    | Connection: 1-5<br>Bridges: 2-3        |           |                                       |
|          | Bridges: 2-3                           | IPB 24 V  | Connection: 6-9                       |
|          | ·                                      | IPD 230 V | Connection: 6-9<br>Bridges: 7-8       |
| 460 V    | Connection: 1-4                        |           |                                       |
|          | Connection: 1-4<br>Bridges: 2-3        |           |                                       |