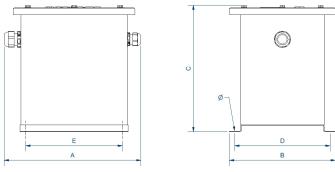

|
| Class H - 180ºC                                                                                          |
| Class HC - 200 ºC                                                                                        |
| 4,6 kV (1 min, 50 Hz) pri-sec - 3,2 kV (1 min,<br>50 Hz) pri-earth - 2,5 kV (1 min, 50 Hz) sec-<br>earth |
| IEC/EN/UNE-EN 61558, CE                                                                                  |
| Screws                                                                                                   |
| 47,3 kg                                                                                                  |
|                                                                                                          |

# Dimensions



Dimensions (AxBxCxDxE): 260x272x310x250x238 mm 7Ø

# **Electrical connection**



| ≥ 200 VA |                                        |           |                                       |
|----------|----------------------------------------|-----------|---------------------------------------|
| Input:   |                                        | Output:   |                                       |
| 230 V    | Connection: 1-4<br>Bridges: 1-2 / 3-4; | IPB 12 V  | Connection: 6-9<br>Bridges: 6-7 / 8-9 |
|          | Bridges: 1-2 / 3-4;                    | IPD 115 V | Bridges: 6-7 / 8-9                    |
| 400 V    | Connection: 1-5<br>Bridges: 2-3        |           |                                       |
|          | Bridges: 2-3                           | IPB 24 V  | Connection: 6-