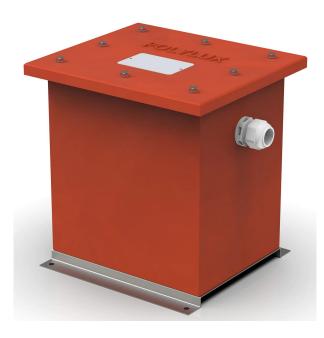

IPB Single phase dry type cast resin safety transformers with IP54 protection for outdoor installation.