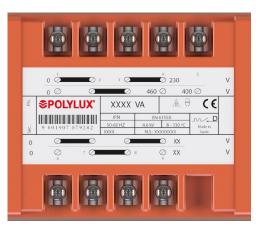

## **Technical characteristics**

| Rating              | 200 VA                                                                                                   |  |
|---------------------|----------------------------------------------------------------------------------------------------------|--|
| Input voltage       | 230/400/460 V                                                                                            |  |
| Output voltage      | 12/24 V                                                                                                  |  |
| Frequency           | 50/60 Hz                                                                                                 |  |
| Protection degree   | IP-54                                                                                                    |  |
| Ambient temperature | 45 <u>°</u> C                                                                                            |  |
| Cooling             | AN                                                                                                       |  |
| Temperature rise    | Class B - 130ºC                                                                                          |  |
| Insulation          | Class H - 180ºC                                                                                          |  |
| Windings            | Class HC - 200 ºC                                                                                        |  |
| Test voltage        | 4,6 kV (1 min, 50 Hz) pri-sec - 3,2 kV (1 min,<br>50 Hz) pri-earth - 2,5 kV (1 min, 50 Hz) sec-<br>earth |  |
| Standards           | IEC/EN/UNE-EN 61558, CE                                                                                  |  |
| Mounting            | Screws                                                                                                   |  |
| Weight              | 7,3 kg                                                                                                   |  |
|                     |                                                                                                          |  |

### **Electrical connection**

| ≥ 200 VA |                                        |           |                                       |
|----------|----------------------------------------|-----------|---------------------------------------|
| Input:   |                                        | Output:   |                                       |
| 230 V    | Connection: 1-4<br>Bridges: 1-2 / 3-4; | IPB 12 V  | Connection: 6-9<br>Bridges: 6-7 / 8-9 |
|          | Bridges: 1-2 / 3-4;                    | IPD 115 V | Bridges: 6-7 / 8-9                    |
| 400 V    | Connection: 1-5<br>Bridges: 2-3        |           |                                       |
|          | Bridges: 2-3                           | IPB 24 V  | Connection: 6-9<br>Bridges: 7-8       |
|          |                                        | IPD 230 V | Bridges: 7-8                          |
| 460 V    | Connection: 1-4<br>Bridges: 2-3        |           |                                       |
|          | Bridges: 2-3                           |           |                                       |