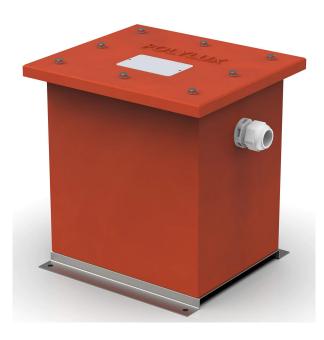

IPB Single phase dry type cast resin safety transformers with IP54 protection for outdoor installation.