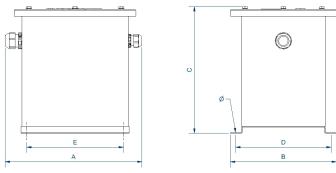

| Class HC - 200 ºC                                                                                        |  |
| Test voltage        | 4,6 kV (1 min, 50 Hz) pri-sec - 3,2 kV (1 min,<br>50 Hz) pri-earth - 2,5 kV (1 min, 50 Hz) sec-<br>earth |  |
| Standards           | IEC/EN/UNE-EN 61558, CE                                                                                  |  |
| Mounting            | Screws                                                                                                   |  |
| Weight              | 7,3 kg                                                                                                   |  |
|                     |                                                                                                          |  |

## Dimensions



Dimensions (AxBxCxDxE): 150x165x190x145x125 mm 7Ø

### **Electrical connection**



| ≥ 200 VA |                                        |           |                                       |
|----------|----------------------------------------|-----------|---------------------------------------|
| Input:   |                                        | Output:   |                                       |
| 230 V    | Connection: 1-4<br>Bridges: 1-2 / 3-4; | IPB 12 V  | Connection: 6-9<br>Bridges: 6-7 / 8-9 |
|          | Bridges: 1-2 / 3-4;                    | IPD 115 V | Bridges: 6-7 / 8-9                    |
| 400 V    | Connection: 1-5<br>Bridges: 2-3        |           |                                       |
|          | Bridges: 2-3                           | IPB 24 V  | Connection: