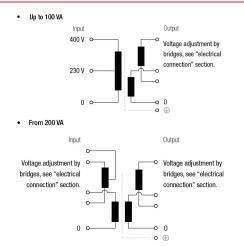

# Electric scheme

### **Electrical connection**

| ≥ 200 VA |                                        |           |                                       |
|----------|----------------------------------------|-----------|---------------------------------------|
| Input:   |                                        | Output:   |                                       |
| 230 V    | Connection: 1-4<br>Bridges: 1-2 / 3-4; | IPB 12 V  | Connection: 6-9<br>Bridges: 6-7 / 8-9 |
|          | Bridges: 1-2 / 3-4;                    | IPD 115 V | Bridges: 6-7 / 8-9                    |
| 400 V    | Connection: 1-5<br>Bridges: 2-3        |           |                                       |
|          | Bridges: 2-3                           | IPB 24 V  | Connection: 6-9<br>Bridges: 7-8       |
|          |                                        | IPD 230 V | Bridges: 7-8                          |
| 460 V    | Connection: 1-4<br>Bridges: 2-3        |           |                                       |
|          | Bridges: 2-3                           |           |                                       |