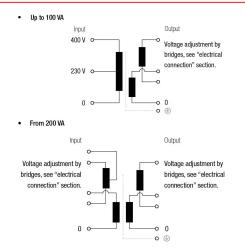

### Electric scheme

## **Electrical connection**

| ≥ 200 VA |                                        |           |                                       |
|----------|----------------------------------------|-----------|---------------------------------------|
| Input:   |                                        | Output:   |                                       |
| 230 V    | Connection: 1-4<br>Bridges: 1-2 / 3-4; | IPB 12 V  | Connection: 6-9<br>Bridges: 6-7 / 8-9 |
|          | Bridges: 1-2 / 3-4;                    | IPD 115 V | Bridges: 6-7 / 8-9                    |
| 400 V    | Connection: 1-5<br>Bridges: 2-3        |           |                                       |
|          | Bridges: 2-3                           | IPB 24 V  | Connection: 6-9<br>Bridges: 7-8       |
|          |                                        | IPD 230 V | Bridges: 7-8                          |
| 460 V    | Connection: 1-4<br>Bridges: 2-3        |           |                                       |
|          | Bridges: 2-3                           |           |                                       |
|          |                                        |           |                                       |