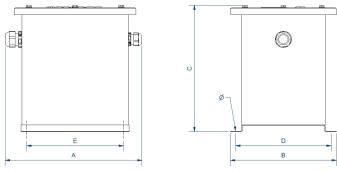

Windings            | Class HC - 200 ºC                                                                                        |
| Test voltage        | 4,6 kV (1 min, 50 Hz) pri-sec - 3,2 kV (1 min,<br>50 Hz) pri-earth - 2,5 kV (1 min, 50 Hz) sec-<br>earth |
| Standards           | IEC/EN/UNE-EN 61558, CE                                                                                  |
| Mounting            | Screws                                                                                                   |
| Weight              | 53 kg                                                                                                    |
|                     |                                                                                                          |

# Dimensions



Dimensions (AxBxCxDxE): 260x272x330x250x238 mm 7Ø

## **Electrical connection**



| ≥ 200 VA |                                        |           |                                       |
|----------|----------------------------------------|-----------|---------------------------------------|
| Input:   |                                        | Output:   |                                       |
| 230 V    | Connection: 1-4<br>Bridges: 1-2 / 3-4; | IPB 12 V  | Connection: 6-9<br>Bridges: 6-7 / 8-9 |
|          | Bridges: 1-2 / 3-4;                    | IPD 115 V | Bridges: 6-7 / 8-9                    |
| 400 V    | Connection: 1-5<br>Bridges: 2-3        |           |                                       |
|          | Bridges: 2-3                           | IPB 24 V  | Connection: 6