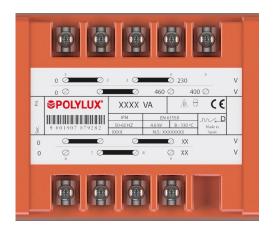

# **Electrical connection**

≥ 200 VA

Input: 230 V

400 V

460 V

Output: Connection: 1-4 IPB 12 V

IPD 115 V

IPB 24 V

IPD 230 V

Connection: 1-4 Bridges: 2-3

Bridges: 1-2 / 3-4;

Connection: 1-5

Bridges: 2-3

Connection: 6-9 Bridges: 6-7 / 8-9

Connection: 6-9

Bridges: 7-8