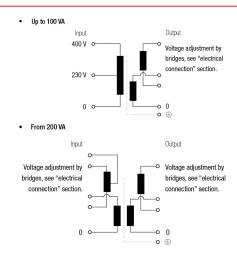

# Electric scheme

# **Electrical connection**

≥ 200 VA

Input: 230 V

400 V

460 V

Output: Connection: 1-4 IPB 12 V

IPD 115 V

IPB 24 V

IPD 230 V

Connection: 1-4 Bridges: 2-3

Bridges: 1-2 / 3-4;

Connection: 1-5

Bridges: 2-3

Connection: 6-9 Bridges: 6-7 / 8-9

Connection: 6-9

Bridges: 7-8