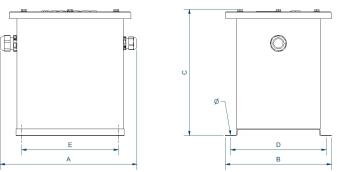

|
| Insulation          | Class H - 180ºC                                                                                  |
| Windings            | Class HC - 200 ºC                                                                                |
| Test voltage        | 4,6 kV (1 min, 50 Hz) pri-sec - 3,2 kV (1 min, 50 Hz) pri-earth - 2,5 kV (1 min, 50 Hz) secearth |
| Standards           | IEC/EN/UNE-EN 61558, CE                                                                          |
| Mounting            | Screws                                                                                           |
| Weight              | 9,2 kg                                                                                           |

# Electric scheme



### **Dimensions**



Dimensions (AxBxCxDxE): 150x165x210x145x125 mm 7Ø

# **Electrical connection**



≥ 200 VA

Input: 230 V

400 V

460 V

Output: Connection: 1-4 IPB 12 V

IPD 115 V

IPB 24 V

IPD 230 V

Connection: 1-4 Bridges: 2-3

Bridges: 1-2 / 3-4;

Connection: 1-5

Bridges: 2-3

Connection: 6-9 Bridges: 6-7 / 8-9

Connection: 6-9

Bridges: 7-8



IPB Single phase dry type cast resin safety transformers with IP54 protection for outdoor installation.

#### **Features**

Dry type resin cast transformer

Specially designed for applications in places with risk of direct contact with water or other liquids Advantages of resin technology:

- Protection against corrosive environments
- Protection against high vibration levels
- Protection against electrodynamic efforts
- Reduction of noise level
- Increase