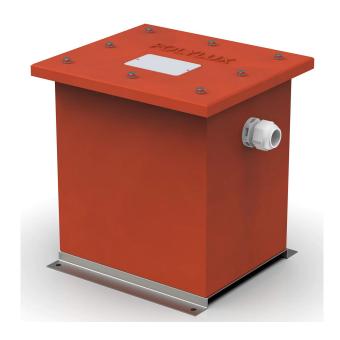

IPB Single phase dry type cast resin safety transformers with IP54 protection for outdoor installation.

#### **Features**

Dry type resin cast transformer

Specially designed for applications in places with risk of direct contact with water or other liquids Advantages of resin technology:

- Protection against corrosive environments
- Protection against high vibration levels
- Protection against electrodynamic efforts
- Reduction of noise level
- Increase of product's lifespan