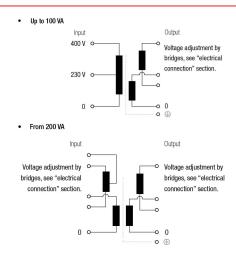

# Electric scheme

# **Electrical connection**

≥ 200 VA

Input: 230 V

400 V

460 V

Connection: 1-4 Bridges: 1-2 / 3-4;

Connection: 1-5 Bridges: 2-3

Connection: 1-4 Bridges: 2-3

Output:

IPB 12 V IPD 115 V

IPB 24 V IPD 230 V Connection: 6-9 Bridges: 6-7 / 8-9

Connection: 6-9 Bridges: 7-8

IPB Single phase dry type cast resin safety transformers with IP54 protection for outdoor installation.