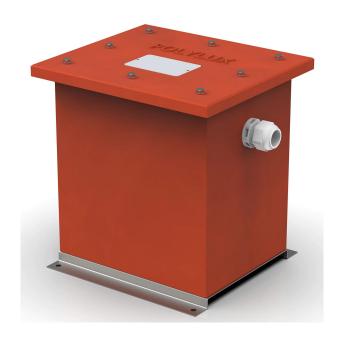

IPB Single phase dry type cast resin safety transformers with IP54 protection for outdoor installation.

#### **Features**

Dry type resin cast transformer

Specially designed for applications in places with risk of direct contact with water or other liquids Advantages of resin technology:

- Protection against corrosive environments
- Protection against high vibration levels
- Protection against electrodynamic efforts
- Reduction of noise level
- Increase of product's lifespan

#### Safety class I

Full power capacity in every conection

Includes lifting eyebolts. Also includes thermal protection against over emperature until 8 kVA -> confirm Possibility of tailor-made manufacturing