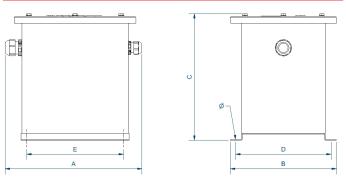

|
| Insulation          | Class H - 180ºC                                                                                  |
| Windings            | Class HC - 200 ºC                                                                                |
| Test voltage        | 4,6 kV (1 min, 50 Hz) pri-sec - 3,2 kV (1 min, 50 Hz) pri-earth - 2,5 kV (1 min, 50 Hz) secearth |
| Standards           | IEC/EN/UNE-EN 61558, CE                                                                          |
| Mounting            | Screws                                                                                           |
| Weight              | 11,9 kg                                                                                          |

# Electric scheme



# **Dimensions**



Dimensions (AxBxCxDxE): 195x198x220x178x173 mm 7∅

# **Electrical connection**



≥ 200 VA

Input: 230 V

400 V

460 V

Connection: 1-4 Bridges: 1-2 / 3-4;

Connection: 1-5 Bridges: 2-3

Connection: 1-4 Bridges: 2-3

Output:

IPB 12 V IPD 115 V

IPB 24 V IPD 230 V Connection: 6-9 Bridges: 6-7 / 8-9

Connection: 6-9 Bridges: 7-8



IPB Single phase dry type cast resin safety transformers with IP54 protection for outdoor installation.

#### **Features**

Dry type resin cast transformer

Specially designed for applications in places with risk of direct contact with water or other liquids Advantages of resin technology:

- Protection against corrosive environments
- Protection against high vibration levels
- Protection against electrodynamic efforts
- Reduction of noise level
- Increase of p