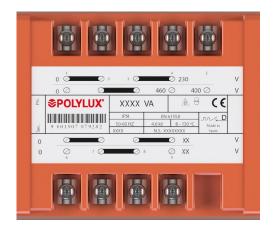

### Technical characteristics

| Rating              | 630 VA                                                                                           |
|---------------------|--------------------------------------------------------------------------------------------------|
| Input voltage       | 230/400/460 V                                                                                    |
| Output voltage      | 12/24 V                                                                                          |
| Frequency           | 50/60 Hz                                                                                         |
| Protection degree   | IP-54                                                                                            |
| Ambient temperature | 45 ºC                                                                                            |
| Cooling             | AN                                                                                               |
| Temperature rise    | Class B - 130 <u>°</u> C                                                                         |
| Insulation          | Class H - 180ºC                                                                                  |
| Windings            | Class HC - 200 ºC                                                                                |
| Test voltage        | 4,6 kV (1 min, 50 Hz) pri-sec - 3,2 kV (1 min, 50 Hz) pri-earth - 2,5 kV (1 min, 50 Hz) secearth |
| Standards           | IEC/EN/UNE-EN 61558, CE                                                                          |
| Mounting            | Screws                                                                                           |
| Weight              | 19,1 kg                                                                                          |

# **Electrical connection**

≥ 200 VA

Input: 230 V

400 V

460 V

Output: Connection: 1-4 IPB 12 V Bridges: 1-2 / 3-4;

Connection: 1-5 Bridges: 2-3

Connection: 1-4 Bridges: 2-3

IPD 115 V

IPB 24 V

IPD 230 V

Connection: 6-9 Bridges: 6-7 / 8-9

Connection: 6-9 Bridges: 7-8

IPB Single phase dry type cast resin safety transformers with IP54 protection for outdoor installation.