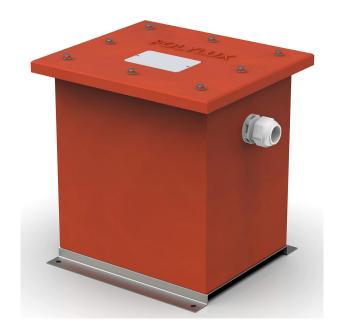

IPB Single phase dry type cast resin safety transformers with IP54 protection for outdoor installation.

#### **Features**

Dry type resin cast transformer

Specially designed for applications in places with risk of direct contact with water or other liquids Advantages of resin technology:

- Protection against corrosive environments
- Protection against high vibration levels
- Protection against electrodynamic efforts
- Reduction of noise level
- Increase of product's lifespan

#### Safety class I

Full power capacity in every conection

Includes lifting eyebolts. Also includes thermal protection against over emperature until 8 kVA -> confirm Possibility of tailor-made manufacturing