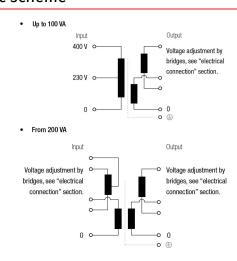

# Electric scheme

# **Electrical connection**

≥ 200 VA

Input: 230 V

400 V

460 V

Output: Connection: 1-4 IPB 12 V Bridges: 1-2 / 3-4;

Connection: 1-5 Bridges: 2-3

Connection: 1-4 Bridges: 2-3

IPD 115 V

IPB 24 V

IPD 230 V

Connection: 6-9 Bridges: 6-7 / 8-9

Connection: 6-9 Bridges: 7-8

IPB Single phase dry type cast resin safety transformers with IP54 protection for outdoor installation.