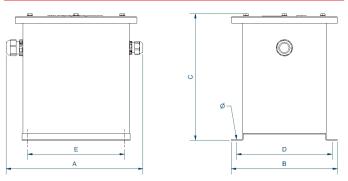

|
| Insulation          | Class H - 180ºC                                                                                  |
| Windings            | Class HC - 200 ºC                                                                                |
| Test voltage        | 4,6 kV (1 min, 50 Hz) pri-sec - 3,2 kV (1 min, 50 Hz) pri-earth - 2,5 kV (1 min, 50 Hz) secearth |
| Standards           | IEC/EN/UNE-EN 61558, CE                                                                          |
| Mounting            | Screws                                                                                           |
| Weight              | 19,1 kg                                                                                          |

# Electric scheme



# **Dimensions**



Dimensions (AxBxCxDxE): 195x198x260x178x173 mm 7∅

# **Electrical connection**



≥ 200 VA

Input: 230 V

400 V

460 V

Output: Connection: 1-4 IPB 12 V Bridges: 1-2 / 3-4;

Connection: 1-5 Bridges: 2-3

Connection: 1-4 Bridges: 2-3

IPD 115 V

IPB 24 V

IPD 230 V

Connection: 6-9 Bridges: 6-7 / 8-9

Connection: 6-9 Bridges: 7-8



IPB Single phase dry type cast resin safety transformers with IP54 protection for outdoor installation.

#### **Features**

Dry type resin cast transformer

Specially designed for applications in places with risk of direct contact with water or other liquids Advantages of resin technology:

- Protection against corrosive environments
- Protection against high vibration levels
- Protection against electrodynamic efforts
- Reduction of noise level
- Increase of