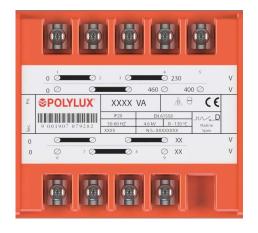

# **Electrical connection**

| ≥ 200 VA |                    |                    |                    |
|----------|--------------------|--------------------|--------------------|
| Input:   |                    | Output:            |                    |
| 230 V    | Connection: 1-4    | Reference NB 12 V  | Connection: 6-9    |
|          | Bridges: 1-2 / 3-4 | Reference NC 24 V  | Bridges: 6-7 / 8-9 |
|          |                    | Reference ND 115 V |                    |
| 400 V    | Connection: 1-5    | Reference NB 24 V  | Connection: 6-9    |
|          | Bridges: 2-3       | Reference NC 48 V  | Bridges: 7-8       |
|          |                    | Reference ND 230 V |                    |
| 460 V    | Connection: 1-4    |                    |                    |
|          | Bridges: 2-3       |                    |                    |
|          |                    |                    |                    |

#### **Features**

Dry type transformer.

• Encapsulated in IP20 resin.

No electrical part of the transformer is directly accessible by the user.

Full power in all the shots.

Tension selection through metal bridges (included).