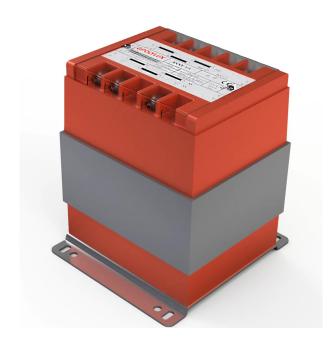

Single phase dry type, cast resin control and isolation transformers, IP20 with protection to prevent direct contact with electrical parts.