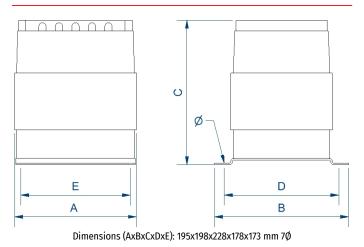

|
| Insulation          | Class H - 180ºC                                                                             |
| Windings            | Class HC - 200 ºC                                                                           |
| Test voltage        | 4,6 kV (1 min, 50 Hz) pri-sec 3,2 kV (1 min, 50 Hz) pri-earth 2,5 kV (1 min, 50 Hz) secenth |
| Standards           | IEC/EN/UNE-EN 61558, CE                                                                     |
| Mounting            | Screws                                                                                      |
| Weight              | 25,3 kg                                                                                     |

# Electric scheme



# **Dimensions**



# **Electrical connection**



| ≥ 200 VA |                    |                    |                    |
|----------|--------------------|--------------------|--------------------|
| Input:   |                    | Output:            |                    |
| 230 V    | Connection: 1-4    | Reference NB 12 V  | Connection: 6-9    |
|          | Bridges: 1-2 / 3-4 | Reference NC 24 V  | Bridges: 6-7 / 8-9 |
|          |                    | Reference ND 115 V |                    |
| 400 V    | Connection: 1-5    | Reference NB 24 V  | Connection: 6-9    |
|          | Bridges: 2-3       | Reference NC 48 V  | Bridges: 7-8       |
|          |                    | Reference ND 230 V |                    |
| 460 V    | Connection: 1-4    |                    |                    |
|