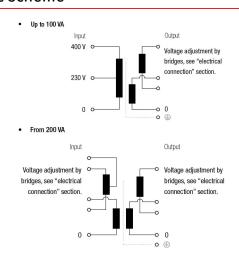

# Electric scheme

# **Electrical connection**

| ≥ 200 VA |                    |                    |                    |
|----------|--------------------|--------------------|--------------------|
| Input:   |                    | Output:            |                    |
| 230 V    | Connection: 1-4    | Reference NB 12 V  | Connection: 6-9    |
|          | Bridges: 1-2 / 3-4 | Reference NC 24 V  | Bridges: 6-7 / 8-9 |
|          |                    | Reference ND 115 V |                    |
| 400 V    | Connection: 1-5    | Reference NB 24 V  | Connection: 6-9    |
|          | Bridges: 2-3       | Reference NC 48 V  | Bridges: 7-8       |
|          |                    | Reference ND 230 V |                    |
| 460 V    | Connection: 1-4    |                    |                    |
|          | Bridges: 2-3       |                    |                    |
|          |                    |                    |                    |