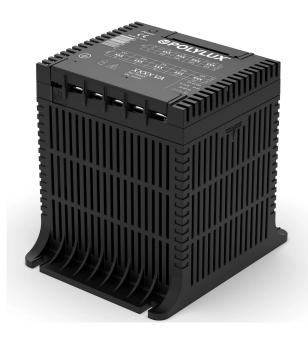

## **<b> POLYLUX<sup>®</sup>**

Single phase dry type control and isolation transformers, finished in anti-flash varnished in IP20 enclosure with protection to prevent direct contact with electrical parts.

# PD1000

Single phase dry type control and isolation transformers, finished in anti-flash varnished in IP20 enclosure with protection to prevent direct contact with electrical parts.