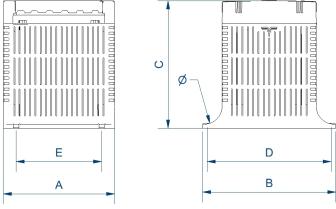

# Dimensions

Dimensions (AxBxCxDxE): 136x162x180x146x104 mm 6Ø

POLYLUX, S.L. Avda. de Roma 18-26, 08290 Cerdanyola del Vallès (Barcelona) · Phone +34 93 692 65 65 · polylux@polylux.com