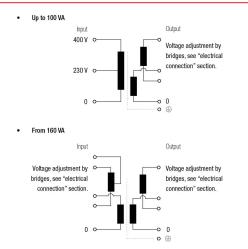

## Electric scheme

Full rating at all outputs.

Voltage selection through metallic bridges (included).

Optional protection fuse (only 1 output) and big quantities.

Possibility of custom-made manufacturing.