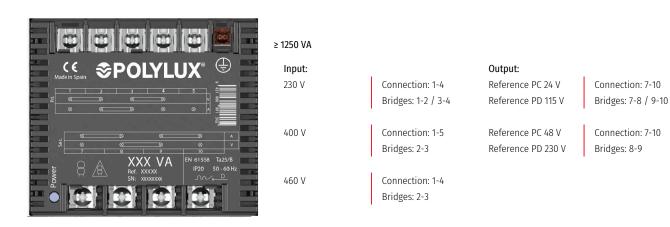

### Electrical connection

Full rating at all outputs.

Voltage selection through metallic bridges (included).

Optional protection fuse (only 1 output) and big quantities.

Possibility of custom-made manufacturing.