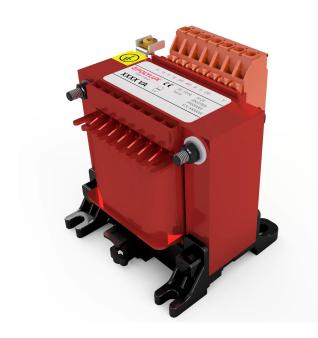

Single phase dry type isolation transformers, finished in IP00 anti-flash varnished with protection to prevent direct contact with electrical parts.

# **Electrical connection**

Single phase dry type isolation transformers, finished in IP00 anti-flash varnished with protection to prevent direct contact with electrical parts.