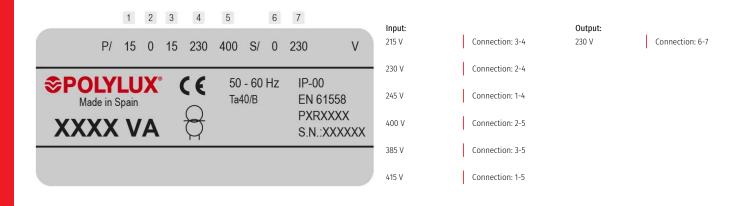

# **Electrical connection**

Single phase dry type isolation transformers, finished in IP00 anti-flash varnished with protection to prevent direct contact with electrical parts.