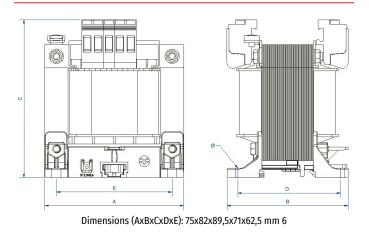

|
| Insulation          | Class H - 180ºC                                                                                  |
| Windings            | Class HC - 200 ºC                                                                                |
| Test voltage        | 4,6 kV (1 min, 50 Hz) pri-sec - 3,2 kV (1 min, 50 Hz) pri-earth - 2,5 kV (1 min, 50 Hz) secearth |
| Standards           | IEC/EN/UNE-EN 61558, CE                                                                          |
| Mounting            | Screws and DIN Rail                                                                              |
| Weight              | 1,4 kg                                                                                           |

## Electric scheme



## **Dimensions**



# **Electrical connection**





Single phase dry type isolation transformers, finished in IP00 anti-flash varnished with protection to prevent direct contact with electrical parts.

#### **Features**

Dry type transformer (IP00) Full rating in all taps.

Installation on DIN rail (up to 400VA) or by screws.

Custom made following the customer specifications.

### **Applications**

- PXR transformers are specially designed to adapt voltages in switching and control applications in both domestic and industrial environments as well as in electrical cabinets.
- Another important application is the galvanic isolation of installations for safety reasons, as well as the generation of earth-referenced neutrals.
- We can also use them in installations where safety voltages are required (<50V).

#