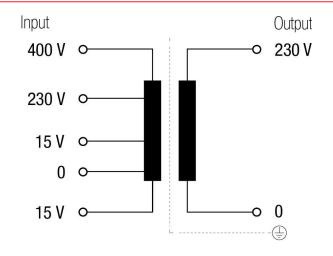

## Electric scheme

### **Technical characteristics**

| Rating              | 100 VA                                                                                           |
|---------------------|--------------------------------------------------------------------------------------------------|
| Input voltage       | 15/0/15/230/400 V                                                                                |
| Output voltage      | 230 V                                                                                            |
| Frequency           | 50/60 Hz                                                                                         |
| Protection degree   | IP-00                                                                                            |
| Cooling             | AN                                                                                               |
| Ambient temperature | 45ºC                                                                                             |
| Temperature rise    | Class B - 130ºC                                                                                  |
| Insulation          | Class H - 180ºC                                                                                  |
| Windings            | Class HC - 200 ºC                                                                                |
| Test voltage        | 4,6 kV (1 min, 50 Hz) pri-sec - 3,2 kV (1 min, 50 Hz) pri-earth - 2,5 kV (1 min, 50 Hz) secearth |
| Standards           | IEC/EN/UNE-EN 61558, CE                                                                          |
| Mounting            | Screws and DIN Rail                                                                              |
| Weight              | 1,4 kg                                                                                           |