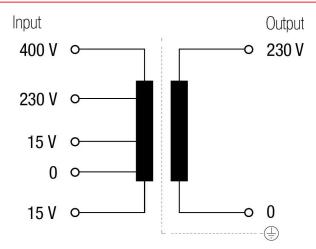

## Electric scheme

# **Technical characteristics**

| Rating              | 1000 VA                                                                                                  |
|---------------------|----------------------------------------------------------------------------------------------------------|
| Input voltage       | 15/0/15/230/400 V                                                                                        |
| Output voltage      | 230 V                                                                                                    |
| Frequency           | 50/60 Hz                                                                                                 |
| Protection degree   | IP-00                                                                                                    |
| Cooling             | AN                                                                                                       |
| Ambient temperature | 45 <u>°</u> C                                                                                            |
| Temperature rise    | Class B - 130ºC                                                                                          |
| Insulation          | Class H - 180ºC                                                                                          |
| Windings            | Class HC - 200 ºC                                                                                        |
| Test voltage        | 4,6 kV (1 min, 50 Hz) pri-sec - 3,2 kV (1 min,<br>50 Hz) pri-earth - 2,5 kV (1 min, 50 Hz) sec-<br>earth |
| Standards           | IEC/EN/UNE-EN 61558, CE                                                                                  |
| Mounting            | Screws                                                                                                   |
| Weight              | 10,8 kg                                                                                                  |
|                     |                                                                                                          |