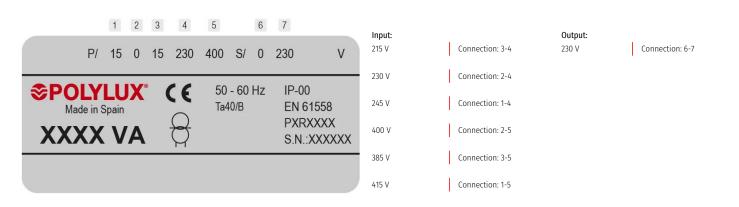

# **Technical characteristics**

| Rating              | 1000 VA                                                                                                  |
|---------------------|----------------------------------------------------------------------------------------------------------|
| Input voltage       | 15/0/15/230/400 V                                                                                        |
| Output voltage      | 230 V                                                                                                    |
| Frequency           | 50/60 Hz                                                                                                 |
| Protection degree   | IP-00                                                                                                    |
| Cooling             | AN                                                                                                       |
| Ambient temperature | 45 <u>°</u> C                                                                                            |
| Temperature rise    | Class B - 130ºC                                                                                          |
| Insulation          | Class H - 180ºC                                                                                          |
| Windings            | Class HC - 200 ºC                                                                                        |
| Test voltage        | 4,6 kV (1 min, 50 Hz) pri-sec - 3,2 kV (1 min,<br>50 Hz) pri-earth - 2,5 kV (1 min, 50 Hz) sec-<br>earth |
| Standards           | IEC/EN/UNE-EN 61558, CE                                                                                  |
| Mounting            | Screws                                                                                                   |
| Weight              | 10,8 kg                                                                                                  |
|                     |                                                                                                          |