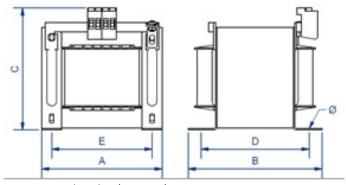

Windings            | Class HC - 200 ºC                                                                                        |
| Test voltage        | 4,6 kV (1 min, 50 Hz) pri-sec - 3,2 kV (1 min,<br>50 Hz) pri-earth - 2,5 kV (1 min, 50 Hz) sec-<br>earth |
| Standards           | IEC/EN/UNE-EN 61558, CE                                                                                  |
| Mounting            | Screws                                                                                                   |
| Weight              | 10,8 kg                                                                                                  |
|                     |                                                                                                          |

# Dimensions



Dimensions (AxBxCxDxE): 150x135x135x102x125 mm 8

## **Electrical connection**



Single phase dry type isolation transformers, finished in IP00 anti-flash varnished with protection to prevent direct contact with electrical parts.

### Features

Dry type transformer (IP00) Full rating in all taps. Installation on DIN rail (up to 400VA) or by screws. Custom made following the customer specifications.

## Applications

- PXR transformers are specially designed to adapt voltages in switching and control applications in both domestic and industrial environments as well as in electrical cabinets.
- Another important application is the galvanic isolation of installations for safety reasons, as well as the generation of earth-referenced neutrals.
- We can also use them in installations where sa