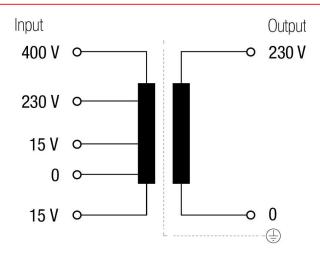

### Electric scheme

## **Technical characteristics**

| Rating              | 1250 VA                                                                                                  |
|---------------------|----------------------------------------------------------------------------------------------------------|
| Input voltage       | 15/0/15/230/400 V                                                                                        |
| Output voltage      | 230 V                                                                                                    |
| Frequency           | 50/60 Hz                                                                                                 |
| Protection degree   | IP-00                                                                                                    |
| Cooling             | AN                                                                                                       |
| Ambient temperature | 45ºC                                                                                                     |
| Temperature rise    | Class B - 130⁰C                                                                                          |
| Insulation          | Class H - 180ºC                                                                                          |
| Windings            | Class HC - 200 ºC                                                                                        |
| Test voltage        | 4,6 kV (1 min, 50 Hz) pri-sec - 3,2 kV (1 min,<br>50 Hz) pri-earth - 2,5 kV (1 min, 50 Hz) sec-<br>earth |
| Standards           | IEC/EN/UNE-EN 61558, CE                                                                                  |
| Mounting            | Screws                                                                                                   |
| Weight              | 13,1 kg                                                                                                  |