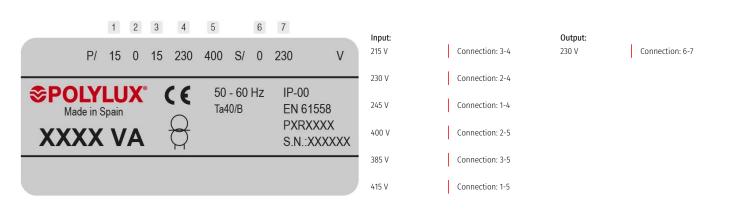

### **Electrical connection**

Single phase dry type isolation transformers, finished in IP00 anti-flash varnished with protection to prevent direct contact with electrical parts.