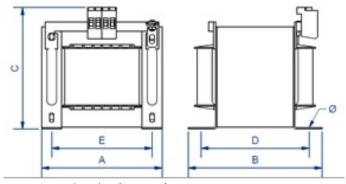

Insulation          | Class H - 180ºC                                                                                          |
| Windings            | Class HC - 200 ºC                                                                                        |
| Test voltage        | 4,6 kV (1 min, 50 Hz) pri-sec - 3,2 kV (1 min,<br>50 Hz) pri-earth - 2,5 kV (1 min, 50 Hz) sec-<br>earth |
| Standards           | IEC/EN/UNE-EN 61558, CE                                                                                  |
| Mounting            | Screws                                                                                                   |
| Weight              | 13,1 kg                                                                                                  |

# Dimensions



Dimensions (AxBxCxDxE): 150x155x135x122x125 mm 8

### **Electrical connection**



Single phase dry type isolation transformers, finished in IP00 anti-flash varnished with protection to prevent direct contact with electrical parts.

#### Features

Dry type transformer (IP00) Full rating in all taps. Installation on DIN rail (up to 400VA) or by screws. Custom made following the customer specifications.

## Applications

- PXR transformers are specially designed to adapt voltages in switching and control applications in both domestic and industrial environments as well as in electrical cabinets.
- Another important application is the galvanic isolation of installations for safety reasons, as well as the generation of earth-referenced neutrals.
- We can also use them in installations where