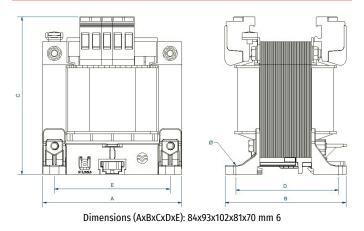

Insulation          | Class H - 180ºC                                                                                          |
| Windings            | Class HC - 200 ºC                                                                                        |
| Test voltage        | 4,6 kV (1 min, 50 Hz) pri-sec - 3,2 kV (1 min,<br>50 Hz) pri-earth - 2,5 kV (1 min, 50 Hz) sec-<br>earth |
| Standards           | IEC/EN/UNE-EN 61558, CE                                                                                  |
| Mounting            | Screws and DIN Rail                                                                                      |
| Weight              | 2,2 kg                                                                                                   |

# Dimensions



## **Electrical connection**



Single phase dry type isolation transformers, finished in IP00 anti-flash varnished with protection to prevent direct contact with electrical parts.

#### Features

Dry type transformer (IP00) Full rating in all taps. Installation on DIN rail (up to 400VA) or by screws. Custom made following the customer specifications.

## Applications

- PXR transformers are specially designed to adapt voltages in switching and control applications in both domestic and industrial environments as well as in electrical cabinets.
- Another important application is the galvanic isolation of installations for safety reasons, as well as the generation of earth-referenced neutrals.
- We can also use them in installations where safety voltages are required (<50V).

### Available