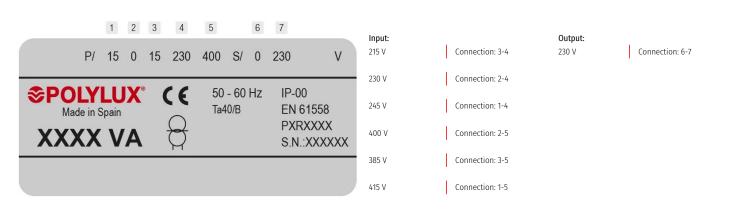

## **Electrical connection**

Single phase dry type isolation transformers, finished in IP00 anti-flash varnished with protection to prevent direct contact with electrical parts.