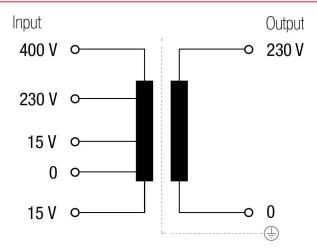

# PXR160 PXR SINGLE-PHASE ISOLATION TRANSFORMERS

Single phase dry type isolation transformers, finished in IP00 anti-flash varnished with protection to prevent direct contact with electrical parts.



# Electric scheme



# **Technical characteristics**

| Rating              | 160 VA                                                                                                   |
|---------------------|----------------------------------------------------------------------------------------------------------|
| Input voltage       | 15/0/15/230/400 V                                                                                        |
| Output voltage      | 230 V                                                                                                    |
| Frequency           | 50/60 Hz                                                                                                 |
| Protection degree   | IP-00