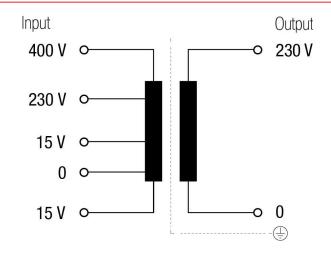

|
| Insulation          | Class H - 180ºC                                                                                  |
| Windings            | Class HC - 200 ºC                                                                                |
| Test voltage        | 4,6 kV (1 min, 50 Hz) pri-sec - 3,2 kV (1 min, 50 Hz) pri-earth - 2,5 kV (1 min, 50 Hz) secearth |
| Standards           | IEC/EN/UNE-EN 61558, CE                                                                          |
| Mounting            | Screws                                                                                           |
| Weight              | 16,9 kg                                                                                          |

## Electric scheme



## **Dimensions**



Simonorolo ( MSAGASAZ), 1864A16A166A1 1EA126 IIIII 6

## **Electrical connection**





Single phase dry type isolation transformers, finished in IP00 anti-flash varnished with protection to prevent direct contact with electrical parts.

#### **Features**

Dry type transformer (IP00)

Full rating in all taps.

Installation on DIN rail (up to 400VA) or by screws.

Custom made following the customer specifications.

# **Applications**

- PXR transformers are specially designed to adapt voltages in switching and control applications in both domestic and industrial environments as well as in electrical cabinets.
- Another important application is the galvanic isolation of installations for safety reasons, as well as the generation of earth-referenced neutrals.
- We can a