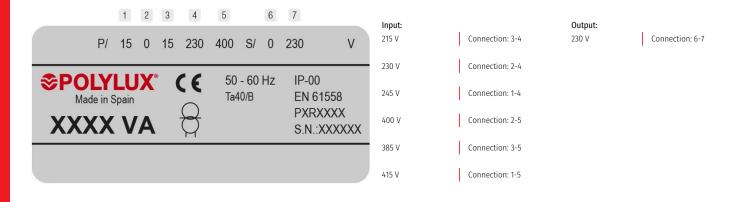

## **Electrical connection**

Single phase dry type isolation transformers, finished in IP00 anti-flash varnished with protection to prevent direct contact with electrical parts.