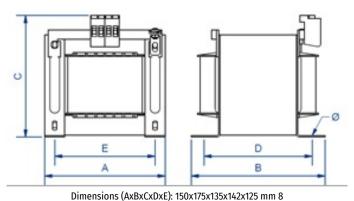

|
| Insulation          | Class H - 180ºC                                                                                  |
| Windings            | Class HC - 200 ºC                                                                                |
| Test voltage        | 4,6 kV (1 min, 50 Hz) pri-sec - 3,2 kV (1 min, 50 Hz) pri-earth - 2,5 kV (1 min, 50 Hz) secearth |
| Standards           | IEC/EN/UNE-EN 61558, CE                                                                          |
| Mounting            | Screws                                                                                           |
| Weight              | 16,9 kg                                                                                          |

## Electric scheme



## **Dimensions**



Simonorolo ( MSAGASAZ), 1864A16A166A1 1EA126 IIIII 6

## **Electrical connection**





Single phase dry type isolation transformers, finished in IP00 anti-flash varnished with protection to prevent direct contact with electrical parts.

#### **Features**

Dry type transformer (IP00)

Full rating in all taps.

Installation on DIN rail (up to 400VA) or by screws.

Custom made following the customer specifications.

# **Applications**

- PXR transformers are specially designed to adapt voltages in switching and control applications in both domestic and industrial environments as well as in electrical cabinets.
- Another important application is the galvanic isolation of installations for safety reasons, as well as the generation of earth-referenced neutrals.
- We can also use them in insta