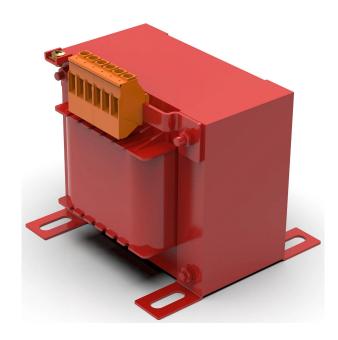

Single phase dry type isolation transformers, finished in IP00 anti-flash varnished with protection to prevent direct contact with electrical parts.

## **Electrical connection**

Single phase dry type isolation transformers, finished in IP00 anti-flash varnished with protection to prevent direct contact with electrical parts.