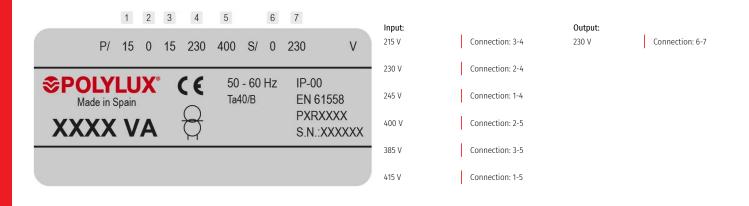

# **Electrical connection**

Single phase dry type isolation transformers, finished in IP00 anti-flash varnished with protection to prevent direct contact with electrical parts.