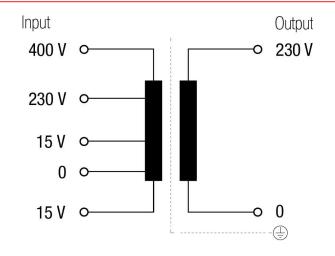

# Electric scheme

## Technical characteristics

| Rating              | 200 VA                                                                                           |
|---------------------|--------------------------------------------------------------------------------------------------|
| Input voltage       | 15/0/15/230/400 V                                                                                |
| Output voltage      | 230 V                                                                                            |
| Frequency           | 50/60 Hz                                                                                         |
| Protection degree   | IP-00                                                                                            |
| Cooling             | AN                                                                                               |
| Ambient temperature | 45 <u>°</u> C                                                                                    |
| Temperature rise    | Class B - 130ºC                                                                                  |
| Insulation          | Class H - 180ºC                                                                                  |
| Windings            | Class HC - 200 ºC                                                                                |
| Test voltage        | 4,6 kV (1 min, 50 Hz) pri-sec - 3,2 kV (1 min, 50 Hz) pri-earth - 2,5 kV (1 min, 50 Hz) secearth |
| Standards           | IEC/EN/UNE-EN 61558, CE                                                                          |
| Mounting            | Screws and DIN Rail                                                                              |
| Weight              | 2,4 kg                                                                                           |