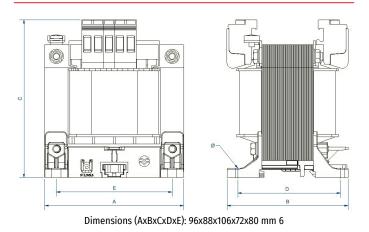

# **Dimensions**

## Technical characteristics

| Rating              | 200 VA                                                                                           |
|---------------------|--------------------------------------------------------------------------------------------------|
| Input voltage       | 15/0/15/230/400 V                                                                                |
| Output voltage      | 230 V                                                                                            |
| Frequency           | 50/60 Hz                                                                                         |
| Protection degree   | IP-00                                                                                            |
| Cooling             | AN                                                                                               |
| Ambient temperature | 45 <u>°</u> C                                                                                    |
| Temperature rise    | Class B - 130ºC                                                                                  |
| Insulation          | Class H - 180ºC                                                                                  |
| Windings            | Class HC - 200 ºC                                                                                |
| Test voltage        | 4,6 kV (1 min, 50 Hz) pri-sec - 3,2 kV (1 min, 50 Hz) pri-earth - 2,5 kV (1 min, 50 Hz) secearth |
| Standards           | IEC/EN/UNE-EN 61558, CE                                                                          |
| Mounting            | Screws and DIN Rail                                                                              |
| Weight              | 2,4 kg                                                                                           |