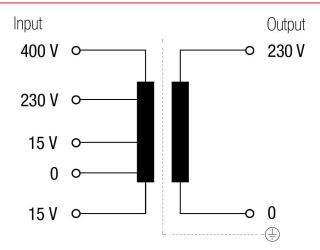

Single phase dry type isolation transformers, finished in IP00 anti-flash varnished with protection to prevent direct contact with electrical parts.



### Electric scheme



# **Electrical connection**



## **Technical characteristics**

| Rating              | 315 VA                                                                                                   |
|---------------------|----------------------------------------------------------------------------------------------------------|
| Input voltage       | 15/0/15/230/400 V                                                                                        |
| Output voltage      | 230 V                                                                                                    |
| Frequency           | 50/60 Hz                                                                                                 |
| Protection degree   | IP-00