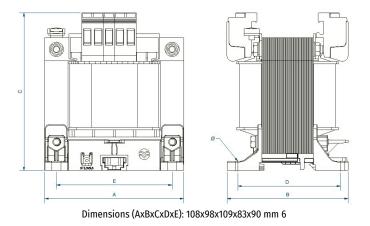

# Dimensions

Single phase dry type isolation transformers, finished in IP00 anti-flash varnished with protection to prevent direct contact with electrical parts.