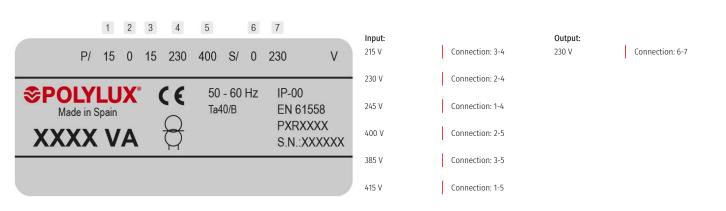

# **Electrical connection**

## **Technical characteristics**

| Rating              | 315 VA                                                                                                   |
|---------------------|----------------------------------------------------------------------------------------------------------|
| Input voltage       | 15/0/15/230/400 V                                                                                        |
| Output voltage      | 230 V                                                                                                    |
| Frequency           | 50/60 Hz                                                                                                 |
| Protection degree   | IP-00                                                                                                    |
| Cooling             | AN                                                                                                       |
| Ambient temperature | 45 <u>°</u> C                                                                                            |
| Temperature rise    | Class B - 130ºC                                                                                          |
| Insulation          | Class H - 180ºC                                                                                          |
| Windings            | Class HC - 200 ºC                                                                                        |
| Test voltage        | 4,6 kV (1 min, 50 Hz) pri-sec - 3,2 kV (1 min,<br>50 Hz) pri-earth - 2,5 kV (1 min, 50 Hz) sec-<br>earth |
| Standards           | IEC/EN/UNE-EN 61558, CE                                                                                  |
| Mounting            | Screws                                                                                                   |
| Weight              | 3,8 kg                                                                                                   |