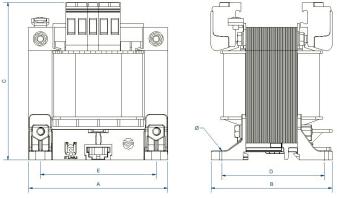

# Dimensions

Dimensions (AxBxCxDxE): 75x67x89,5x56x62,5 mm 6

Single phase dry type isolation transformers, finished in IP00 anti-flash varnished with protection to prevent direct contact with electrical parts.