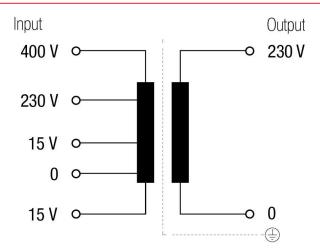

## Electric scheme

## Technical characteristics

| Rating              | 40 VA                                                                                                    |
|---------------------|----------------------------------------------------------------------------------------------------------|
| Input voltage       | 15/0/15/230/400 V                                                                                        |
| Output voltage      | 230 V                                                                                                    |
| Frequency           | 50/60 Hz                                                                                                 |
| Protection degree   | IP-00                                                                                                    |
| Cooling             | AN                                                                                                       |
| Ambient temperature | 45 <u>°</u> C                                                                                            |
| Temperature rise    | Class B - 130ºC                                                                                          |
| Insulation          | Class H - 180ºC                                                                                          |
| Windings            | Class HC - 200 ºC                                                                                        |
| Test voltage        | 4,6 kV (1 min, 50 Hz) pri-sec - 3,2 kV (1 min,<br>50 Hz) pri-earth - 2,5 kV (1 min, 50 Hz) sec-<br>earth |
| Standards           | IEC/EN/UNE-EN 61558, CE                                                                                  |
| Mounting            | Screws and DIN Rail                                                                                      |
| Weight              | 0,9 kg                                                                                                   |