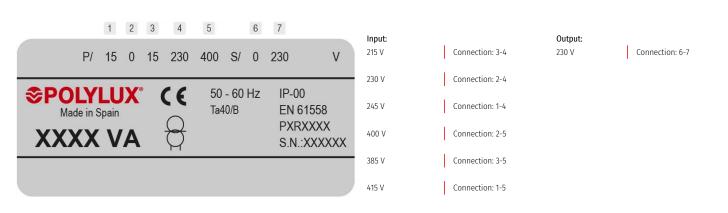

## **Electrical connection**

## Technical characteristics

| Rating              | 40 VA                                                                                                    |
|---------------------|----------------------------------------------------------------------------------------------------------|
| Input voltage       | 15/0/15/230/400 V                                                                                        |
| Output voltage      | 230 V                                                                                                    |
| Frequency           | 50/60 Hz                                                                                                 |
| Protection degree   | IP-00                                                                                                    |
| Cooling             | AN                                                                                                       |
| Ambient temperature | 45 <u>°</u> C                                                                                            |
| Temperature rise    | Class B - 130ºC                                                                                          |
| Insulation          | Class H - 180ºC                                                                                          |
| Windings            | Class HC - 200 ºC                                                                                        |
| Test voltage        | 4,6 kV (1 min, 50 Hz) pri-sec - 3,2 kV (1 min,<br>50 Hz) pri-earth - 2,5 kV (1 min, 50 Hz) sec-<br>earth |
| Standards           | IEC/EN/UNE-EN 61558, CE                                                                                  |
| Mounting            | Screws and DIN Rail                                                                                      |
| Weight              | 0,9 kg                                                                                                   |