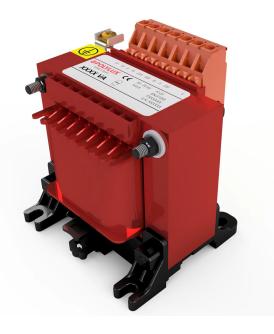

## PXR40 PXR SINGLE-PHASE ISOLATION TRANSFORMERS

Single phase dry type isolation transformers, finished in IP00 anti-flash varnished with protection to prevent direct contact with electrical parts.