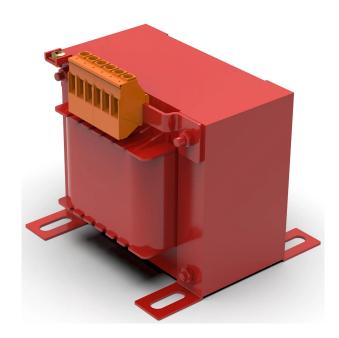

Single phase dry type isolation transformers, finished in IP00 anti-flash varnished with protection to prevent direct contact with electrical parts.