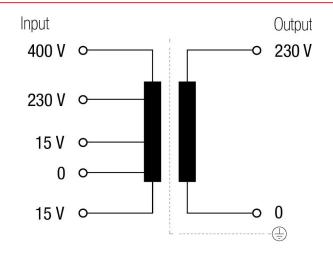

# Electric scheme

# Technical characteristics

| Rating              | 400 VA                                                                                           |
|---------------------|--------------------------------------------------------------------------------------------------|
| Input voltage       | 15/0/15/230/400 V                                                                                |
| Output voltage      | 230 V                                                                                            |
| Frequency           | 50/60 Hz                                                                                         |
| Protection degree   | IP-00                                                                                            |
| Cooling             | AN                                                                                               |
| Ambient temperature | 45ºC                                                                                             |
| Temperature rise    | Class B - 130ºC                                                                                  |
| Insulation          | Class H - 180ºC                                                                                  |
| Windings            | Class HC - 200 ºC                                                                                |
| Test voltage        | 4,6 kV (1 min, 50 Hz) pri-sec - 3,2 kV (1 min, 50 Hz) pri-earth - 2,5 kV (1 min, 50 Hz) secearth |
| Standards           | IEC/EN/UNE-EN 61558, CE                                                                          |
| Mounting            | Screws                                                                                           |
| Weight              | 4,5 kg                                                                                           |