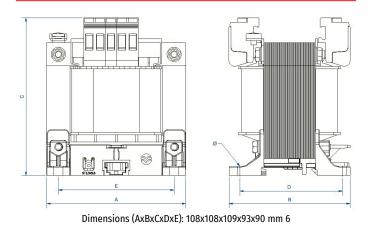

|
| Insulation          | Class H - 180ºC                                                                                  |
| Windings            | Class HC - 200 ºC                                                                                |
| Test voltage        | 4,6 kV (1 min, 50 Hz) pri-sec - 3,2 kV (1 min, 50 Hz) pri-earth - 2,5 kV (1 min, 50 Hz) secearth |
| Standards           | IEC/EN/UNE-EN 61558, CE                                                                          |
| Mounting            | Screws                                                                                           |
| Weight              | 4,5 kg                                                                                           |

# Electric scheme



# **Dimensions**



# **Electrical connection**





Single phase dry type isolation transformers, finished in IP00 anti-flash varnished with protection to prevent direct contact with electrical parts.

#### **Features**

Dry type transformer (IP00)

Full rating in all taps.

Installation on DIN rail (up to 400VA) or by screws.

Custom made following the customer specifications.

# **Applications**

- PXR transformers are specially designed to adapt voltages in switching and control applications in both domestic and industrial environments as well as in electrical cabinets.
- Another important application is the galvanic isolation of installations for safety reasons, as well as the generation of earth-referenced neutrals.
- We can also use them in installations where safety voltages are required (<50V).

##