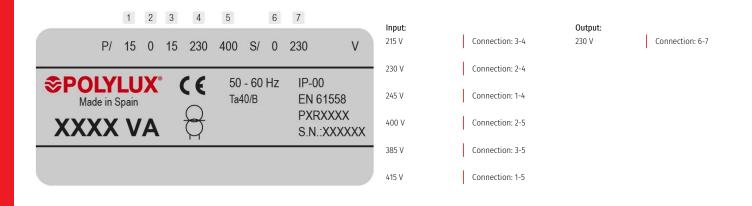

# **Electrical connection**

Single phase dry type isolation transformers, finished in IP00 anti-flash varnished with protection to prevent direct contact with electrical parts.