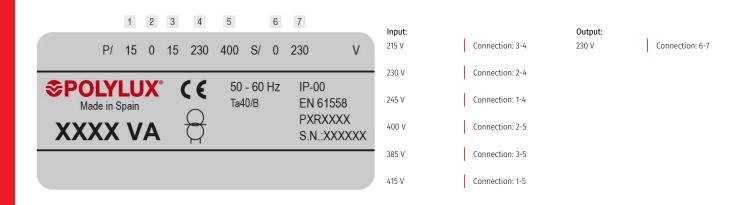

### **Technical characteristics**

| Rating              | 500 VA                                                                                           |
|---------------------|--------------------------------------------------------------------------------------------------|
| Input voltage       | 15/0/15/230/400 V                                                                                |
| Output voltage      | 230 V                                                                                            |
| Frequency           | 50/60 Hz                                                                                         |
| Protection degree   | IP-00                                                                                            |
| Cooling             | AN                                                                                               |
| Ambient temperature | 45ºC                                                                                             |
| Temperature rise    | Class B - 130ºC                                                                                  |
| Insulation          | Class H - 180ºC                                                                                  |
| Windings            | Class HC - 200 ºC                                                                                |
| Test voltage        | 4,6 kV (1 min, 50 Hz) pri-sec - 3,2 kV (1 min, 50 Hz) pri-earth - 2,5 kV (1 min, 50 Hz) secearth |
| Standards           | IEC/EN/UNE-EN 61558, CE                                                                          |
| Mounting            | Screws                                                                                           |
| Weight              | 5,3 kg                                                                                           |