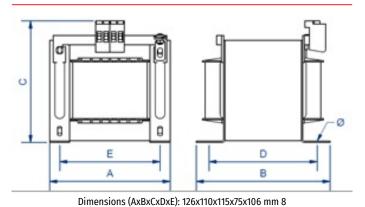

## **Dimensions**

Electrical connection

Single phase dry type isolation transformers, finished in IP00 anti-flash varnished with protection to prevent direct contact with electrical parts.