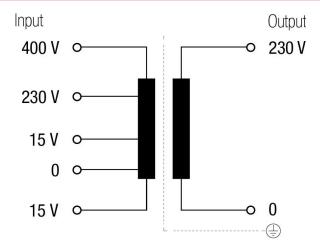

|
| Insulation          | Class H - 180ºC                                                                                  |
| Windings            | Class HC - 200 ºC                                                                                |
| Test voltage        | 4,6 kV (1 min, 50 Hz) pri-sec - 3,2 kV (1 min, 50 Hz) pri-earth - 2,5 kV (1 min, 50 Hz) secearth |
| Standards           | IEC/EN/UNE-EN 61558, CE                                                                          |
| Mounting            | Screws                                                                                           |
| Weight              | 5,3 kg                                                                                           |

## Electric scheme



## **Dimensions**



Electrical connection





Single phase dry type isolation transformers, finished in IP00 anti-flash varnished with protection to prevent direct contact with electrical parts.

#### **Features**

Dry type transformer (IP00)

Full rating in all taps.

Installation on DIN rail (up to 400VA) or by screws.

Custom made following the customer specifications.

# **Applications**

- PXR transformers are specially designed to adapt voltages in switching and control applications in both domestic and industrial environments as well as in electrical cabinets.
- Another important application is the galvanic isolation of installations for safety reasons, as well as the generation of earth-referenced neutrals.
- We can also use them in installations where safety voltages are requi