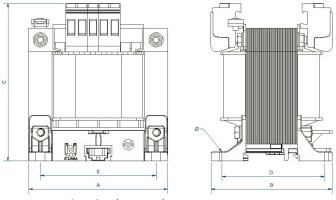

# Dimensions

Dimensions (AxBxCxDxE): 75x72x89,5x61x62,5 mm 6

Single phase dry type isolation transformers, finished in IP00 anti-flash varnished with protection to prevent direct contact with electrical parts.