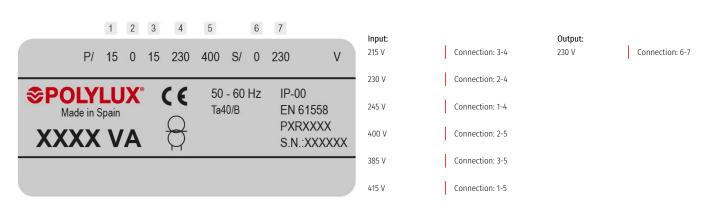

# PXR63 PXR SINGLE-PHASE ISOLATION TRANSFORMERS

Single phase dry type isolation transformers, finished in IP00 anti-flash varnished with protection to prevent direct contact with electrical parts.



# Electric scheme



## **Electrical connection**



# **Technical characteristics**

| Rating              | 63 VA                                                                                                    |
|---------------------|----------------------------------------------------------------------------------------------------------|
| Input voltage       | 15/0/15/230/400 V                                                                                        |
| Output voltage      | 230 V                                                                                                    |
| Frequency           | 50/60 Hz                                                                                                 |
| Protection degree   | IP-00