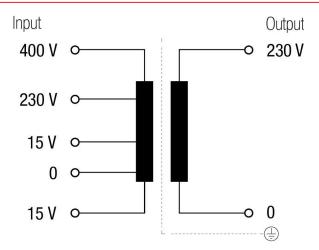

# PXR63 PXR SINGLE-PHASE ISOLATION TRANSFORMERS

Single phase dry type isolation transformers, finished in IP00 anti-flash varnished with protection to prevent direct contact with electrical parts.



# Electric scheme



## **Electrical connection**



# **Technical characteristics**

| Rating              | 63 VA                                                                                                    |
|---------------------|----------------------------------------------------------------------------------------------------------|
| Input voltage       | 15/0/15/230/400 V                                                                                        |
| Output voltage      | 230 V                                                                                                    |
| Frequency           | 50/60 Hz                                                                                                 |
| Protection degree   | IP-00