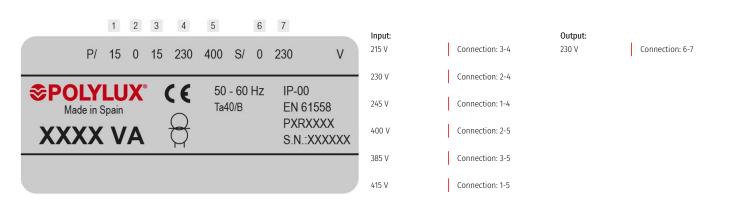

## **Technical characteristics**

| Rating              | 800 VA                                                                                                   |
|---------------------|----------------------------------------------------------------------------------------------------------|
| Input voltage       | 15/0/15/230/400 V                                                                                        |
| Output voltage      | 230 V                                                                                                    |
| Frequency           | 50/60 Hz                                                                                                 |
| Protection degree   | IP-00                                                                                                    |
| Cooling             | AN                                                                                                       |
| Ambient temperature | 45 <u>°</u> C                                                                                            |
| Temperature rise    | Class B - 130ºC                                                                                          |
| Insulation          | Class H - 180ºC                                                                                          |
| Windings            | Class HC - 200 ºC                                                                                        |
| Test voltage        | 4,6 kV (1 min, 50 Hz) pri-sec - 3,2 kV (1 min,<br>50 Hz) pri-earth - 2,5 kV (1 min, 50 Hz) sec-<br>earth |
| Standards           | IEC/EN/UNE-EN 61558, CE                                                                                  |
| Mounting            | Screws                                                                                                   |
| Weight              | 8,3 kg                                                                                                   |
|                     |                                                                                                          |