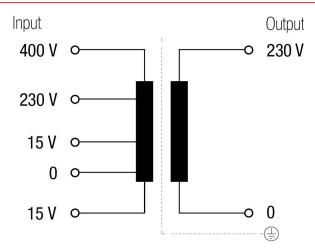

## Electric scheme

## **Technical characteristics**

| Rating              | 800 VA                                                                                                   |
|---------------------|----------------------------------------------------------------------------------------------------------|
| Input voltage       | 15/0/15/230/400 V                                                                                        |
| Output voltage      | 230 V                                                                                                    |
| Frequency           | 50/60 Hz                                                                                                 |
| Protection degree   | IP-00                                                                                                    |
| Cooling             | AN                                                                                                       |
| Ambient temperature | 45 <u>°</u> C                                                                                            |
| Temperature rise    | Class B - 130ºC                                                                                          |
| Insulation          | Class H - 180ºC                                                                                          |
| Windings            | Class HC - 200 ºC                                                                                        |
| Test voltage        | 4,6 kV (1 min, 50 Hz) pri-sec - 3,2 kV (1 min,<br>50 Hz) pri-earth - 2,5 kV (1 min, 50 Hz) sec-<br>earth |
| Standards           | IEC/EN/UNE-EN 61558, CE                                                                                  |
| Mounting            | Screws                                                                                                   |
| Weight              | 8,3 kg                                                                                                   |
|                     |                                                                                                          |