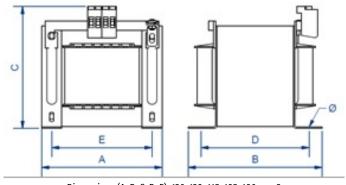

Windings            | Class HC - 200 ºC                                                                                        |
| Test voltage        | 4,6 kV (1 min, 50 Hz) pri-sec - 3,2 kV (1 min,<br>50 Hz) pri-earth - 2,5 kV (1 min, 50 Hz) sec-<br>earth |
| Standards           | IEC/EN/UNE-EN 61558, CE                                                                                  |
| Mounting            | Screws                                                                                                   |
| Weight              | 8,3 kg                                                                                                   |
|                     |                                                                                                          |

# Dimensions



Dimensions (AxBxCxDxE): 126x130x115x105x106 mm 8

### **Electrical connection**



Single phase dry type isolation transformers, finished in IP00 anti-flash varnished with protection to prevent direct contact with electrical parts.

#### Features

Dry type transformer (IP00) Full rating in all taps. Installation on DIN rail (up to 400VA) or by screws. Custom made following the customer specifications.

## Applications

- PXR transformers are specially designed to adapt voltages in switching and control applications in both domestic and industrial environments as well as in electrical cabinets.
- Another important application is the galvanic isolation of installations for safety reasons, as well as the generation of earth-referenced neutrals.
- We can also use them in installations where