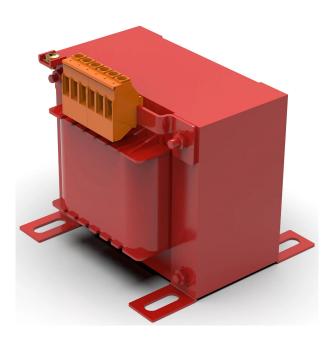

Single phase dry type isolation transformers, finished in IP00 anti-flash varnished with protection to prevent direct contact with electrical parts.

### **Electrical connection**

Single phase dry type isolation transformers, finished in IP00 anti-flash varnished with protection to prevent direct contact with electrical parts.