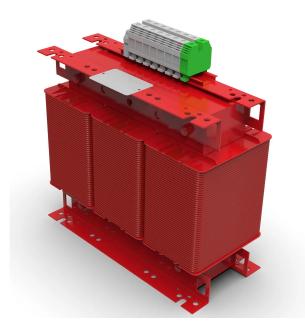

Three-phase isolation transformers for dry type solar inverters with anti-flash varnish finished for maximum protection, insulation, noise and vibration reduction.

#### **Features**

Dry type transformer.

All transformers are tropicalized with anti-flash varnish:

- Protection against corrosive environments.
- Greater electrical insulation.
- High compaction power.
- Noise level reduction.
- Longer useful life of the product.