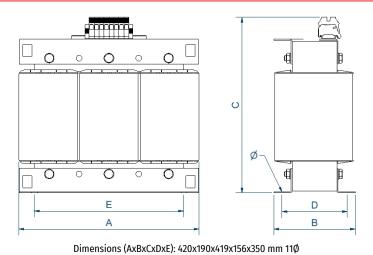

# **Dimensions**

Three-phase isolation transformers for dry type solar inverters with anti-flash varnish finished for maximum protection, insulation, noise and vibration reduction.