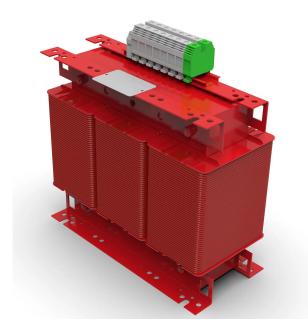

Three-phase isolation transformers for dry type solar inverters with anti-flash varnish finished for maximum protection, insulation, noise and vibration reduction.

#### **Features**

Dry type transformer.

All transformers are tropicalized with anti-flash varnish:

- Protection against corrosive environments.
- Greater electrical insulation.
- High compaction power.
- Noise level reduction.
- Longer useful life of the product.