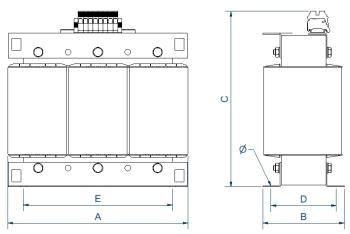

# **Dimensions**

Dimensions (AxBxCxDxE): 480x310x480x204x400 mm 11Ø

Three-phase isolation transformers for dry type solar inverters with anti-flash varnish finished for maximum protection, insulation, noise and vibration reduction.