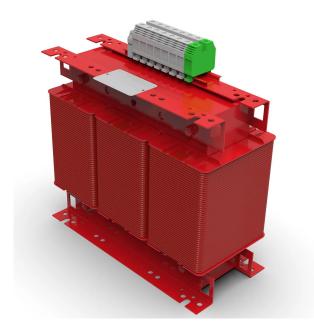

Three-phase isolation transformers for dry type solar inverters with anti-flash varnish finished for maximum protection, insulation, noise and vibration reduction.

#### **Features**

Dry type transformer.

All transformers are tropicalized with anti-flash varnish:

- Protection against corrosive environments.
- Greater electrical insulation.
- High compaction power.
- Noise level reduction.
- Longer useful life of the product.