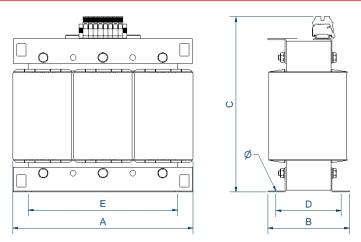

# **Dimensions**

Dimensions (AxBxCxDxE): 300x164x303x155x250 mm 9

Three-phase isolation transformers for dry type solar inverters with anti-flash varnish finished for maximum protection, insulation, noise and vibration reduction.